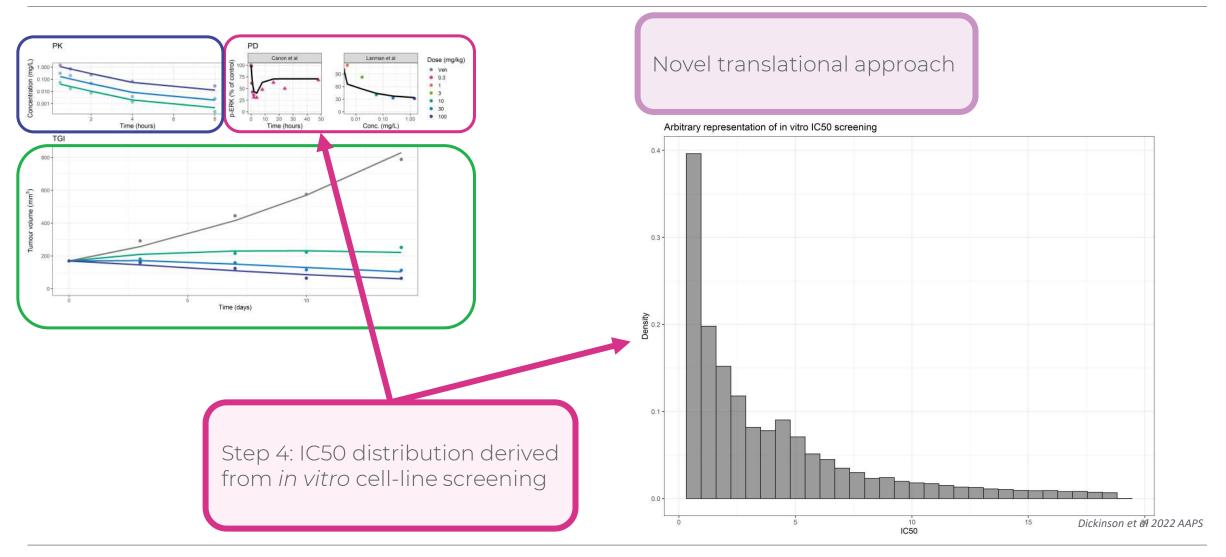

Streamlined Pathways to Clinical Success through Integrated Modelling

Jake Dickinson

Internal

- Identify opportunities within different stages of development projects where MIDD can be advantageous
- 2. Understand applications of a translational semi-mechanistic PK-PD-TGI model to predict clinical Objective Response Rate and efficacious dose to support dose selection
- 3. Explore how modelling approaches may result in new methodologies





Figure adapted Huang SM 2019 AAPS





Figure adapted Huang SM 2019 AAPS





Dickinson et al 2022 AAPS









Dickinson et al 2022 AAPS





























Figure adapted Huang SM 2019 AAPS



#### MIDD overview



Figure adapted Huang SM 2019 AAPS



#### Challenge of clinical studies









#### Pharmacokinetic variations



Figure adapted from Paliperidone Palmitate FDA Clinical Pharmacology Review



### Capturing pharmacokinetic variations





## Modelling different products







Gajjar et al 2022 EJPS

















#### Gajjar et al 2022 EJPS



#### Acknowledgments

- The author greatly appreciates comments, helpful suggestions from and valuable discussion with the following colleagues:
- Boehringer-Ingelheim:
  - Dr Jens. Quant
  - Dr. Heinrich Huber
  - Dr. Otmar Schaaf
  - Dr. Fabio Savarese
  - Dr. Jan Elias
  - Dr. Lu Vivian Tan
  - Mr. Matthias Klemencic
  - Dr. Johannes Popow
  - Dr. Karl- Heinz Liesenfeld