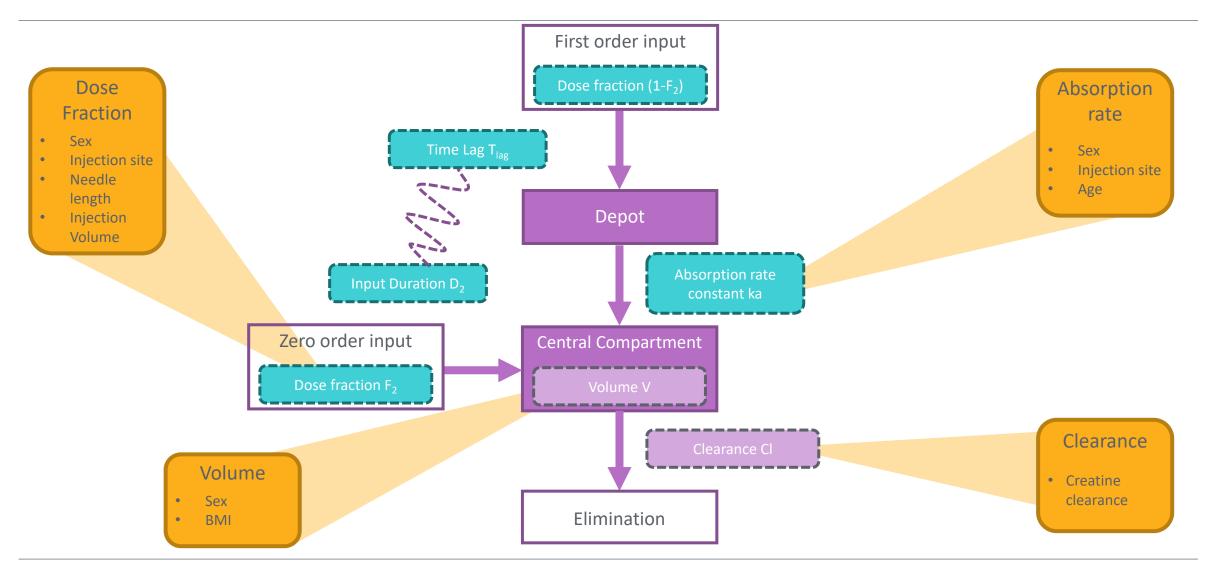

#### Pharmacokinetic variations

Figure adapted from Paliperidone Palmitate FDA Clinical Pharmacology Review

### Capturing pharmacokinetic variations