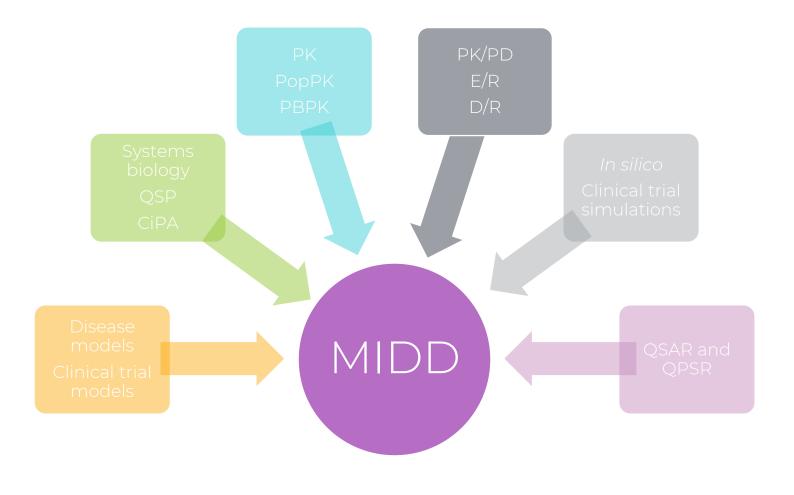

Streamlined Pathways to Clinical Success through Integrated Modelling

Jake Dickinson

Internal

- Identify opportunities within different stages of development projects where MIDD can be advantageous
- 2. Understand applications of a translational semi-mechanistic PK-PD-TGI model to predict clinical Objective Response Rate and efficacious dose to support dose selection
- 3. Explore how modelling approaches may result in new methodologies





Figure adapted Huang SM 2019 AAPS





Figure adapted Huang SM 2019 AAPS





Dickinson et al 2022 AAPS









Dickinson et al 2022 AAPS





























Figure adapted Huang SM 2019 AAPS



#### MIDD overview



Figure adapted Huang SM 2019 AAPS



#### Challenge of clinical studies









#### Pharmacokinetic variations



Figure adapted from Paliperidone Palmitate FDA Clinical Pharmacology Review



### Capturing pharmacokinetic variations





## Modelling different products







Gajjar et al 2022 EJPS

















#### Gajjar et al 2022 EJPS



#### Acknowledgments

- The author greatly appreciates comments, helpful suggestions from and valuable discussion with the following colleagues:
- Boehringer-Ingelheim:
  - Dr Jens. Quant
  - Dr. Heinrich Huber
  - Dr. Otmar Schaaf
  - Dr. Fabio Savarese
  -