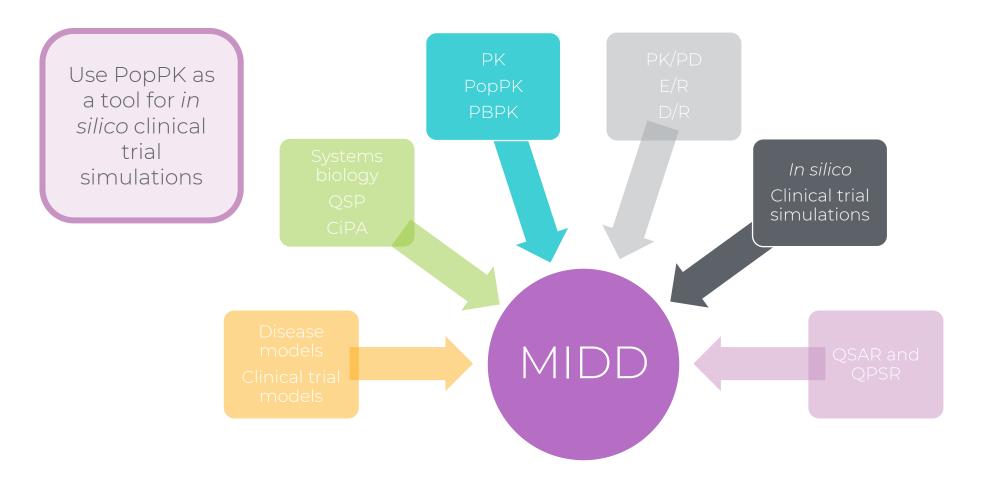

Streamlined Pathways to Clinical Success through Integrated Modelling

Jake Dickinson

Internal

- Identify opportunities within different stages of development projects where MIDD can be advantageous
- 2. Understand applications of a translational semi-mechanistic PK-PD-TGI model to predict clinical Objective Response Rate and efficacious dose to support dose selection
- 3. Explore how modelling approaches may result in new methodologies





Figure adapted Huang SM 2019 AAPS





Figure adapted Huang SM 2019 AAPS





Dickinson et al 2022 AAPS









Dickinson et al 2022 AAPS





























Figure adapted Huang SM 2019 AAPS



#### MIDD overview



Figure adapted Huang SM 2019 AAPS



#### Challenge of clinical studies









#### Pharmacokinetic variations



Figure adapted from Paliperidone Palmitate FDA Clinical Pharmacology Review



### Capturing pharmacokinetic variations





## Modelling different products







Gajjar et al 2022 EJPS

















#### Gajjar et al 2022 EJPS



#### Acknowledgments

- The author greatly appreciates comments, helpful suggestions from and valuable discussion with the following colleagues:
- Boehringer-Ingelheim:
  - Dr Jens. Quant
  - Dr. Heinrich Huber
  - Dr. Otmar Schaaf
  - Dr. Fabio Savarese
  - Dr. Jan Elias
  - Dr. Lu Vivian Tan
  - Mr. Matthias Klemencic
  - Dr. Johannes Popow
  - Dr. Karl- Heinz Liesenfeld
- Seda Pharmaceutical Development Services:
  - Dr. Hitesh Mistry
  - D