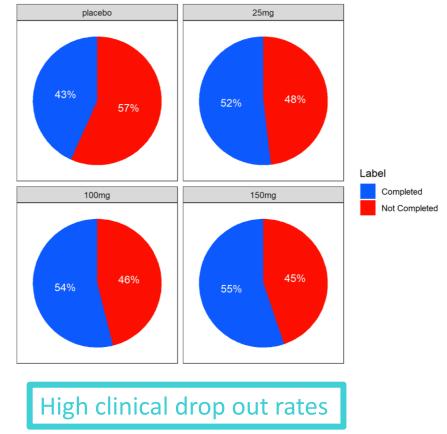

Streamlined Pathways to Clinical Success through Integrated Modelling

Jake Dickinson

Internal

- Identify opportunities within different stages of development projects where MIDD can be advantageous
- 2. Understand applications of a translational semi-mechanistic PK-PD-TGI model to predict clinical Objective Response Rate and efficacious dose to support dose selection
- 3. Explore how modelling approaches may result in new methodologies





Figure adapted Huang SM 2019 AAPS





Figure adapted Huang SM 2019 AAPS





Dickinson et al 2022 AAPS









Dickinson et al 2022 AAPS





























Figure adapted Huang SM 2019 AAPS



#### MIDD overview



Figure adapted Huang SM 2019 AAPS



#### Challenge of clinical studies









#### Pharmacokinetic variations



Figure adapted from Paliperidone Palmitate FDA Clinical Pharmacology Review



### Capturing pharmacokinetic variations





## Modelling different products







Gajjar et al 2022 EJPS

















#### Gajjar et al 2022 EJPS



#### Acknowledgments

- The author greatly appreciates comments, helpful suggestions from and valuable discussion with the following colleagues:
- Boehringer-Ingelheim:
  - Dr Jens. Quant
  - Dr. Heinrich Huber
  - Dr. Otmar Schaaf
  - Dr. Fabio Savarese
  - Dr. Jan Elias
  - Dr. Lu Vivian Tan
  - Mr. Matthias Klemencic
  - Dr. Johannes Popow
  - Dr. Karl- Heinz Liesenfeld
- Seda Pharmaceutical Development Services:
  - Dr. Hitesh Mistry
  - Dr. Paul Dickinson
  - Dr. Parmesh Gajjar
  - Mr. Harri Dickinson
  - Dr. Linett