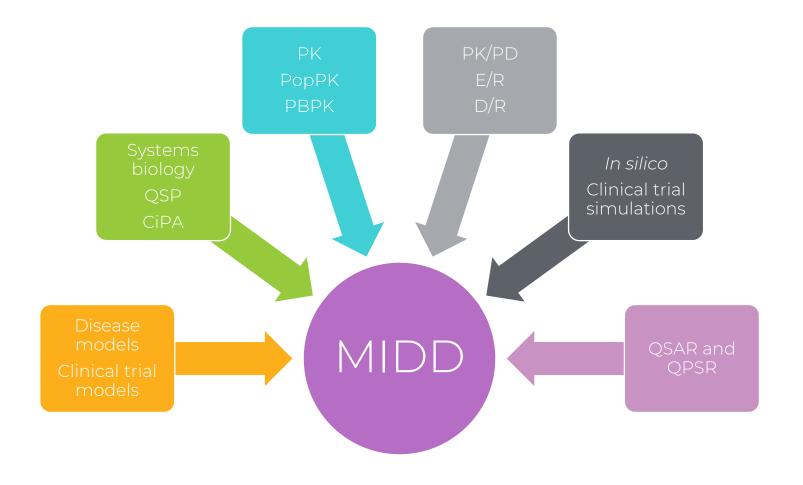

Streamlined Pathways to Clinical Success through Integrated Modelling

Jake Dickinson

Internal

- Identify opportunities within different stages of development projects where MIDD can be advantageous
- 2. Understand applications of a translational semi-mechanistic PK-PD-TGI model to predict clinical Objective Response Rate and efficacious dose to support dose selection
- 3. Explore how modelling approaches may result in new methodologies





Figure adapted Huang SM 2019 AAPS





Figure adapted Huang SM 2019 AAPS





Dickinson et al 2022 AAPS









Dickinson et al 2022 AAPS





























Figure adapted Huang SM 2019 AAPS



#### MIDD overview



Figure adapted Huang SM 2019 AAPS



#### Challenge of clinical studies









#### Pharmacokinetic variations



Figure adapted from Paliperidone Palmitate FDA Clinical Pharmacology Review



### Capturing pharmacokinetic variations





## Modelling different products







Gajjar et al 2022 EJPS

















#### Gajjar et al 2022 EJPS



#### Acknowledgments

- The author greatly appreciates comments, helpful suggestions from and valuable discussion with the following colleagues:
- Boehringer-Ingelheim:
  - Dr Jens. Quant
  - Dr. Heinrich Huber
  - Dr. Otmar Schaaf
  - Dr. Fabio Savarese
  - Dr. Jan Elias
  - Dr. Lu Vivian Tan
  - Mr. Matthias Klemencic
  - Dr. Johannes Popow
  - Dr. Karl- Heinz Liesenfeld
- Seda Pharm