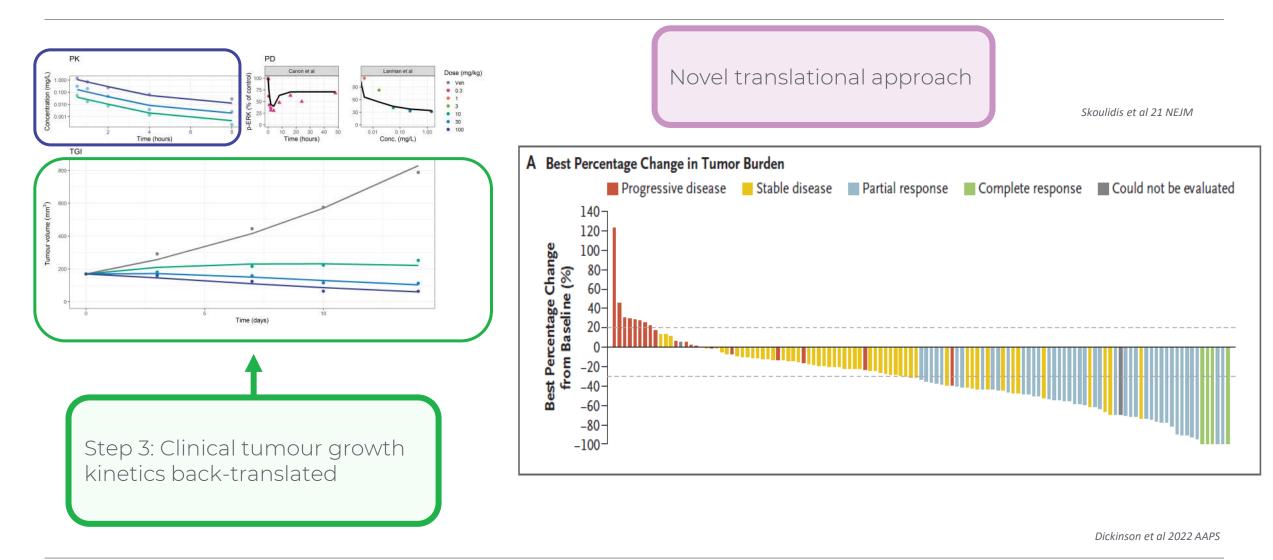

Streamlined Pathways to Clinical Success through Integrated Modelling

Jake Dickinson

Internal

- Identify opportunities within different stages of development projects where MIDD can be advantageous
- 2. Understand applications of a translational semi-mechanistic PK-PD-TGI model to predict clinical Objective Response Rate and efficacious dose to support dose selection
- 3. Explore how modelling approaches may result in new methodologies





Figure adapted Huang SM 2019 AAPS





Figure adapted Huang SM 2019 AAPS





Dickinson et al 2022 AAPS









Dickinson et al 2022 AAPS





























Figure adapted Huang SM 2019 AAPS



#### MIDD overview



Figure adapted Huang SM 2019 AAPS



#### Challenge of clinical studies









#### Pharmacokinetic variations



Figure adapted from Paliperidone Palmitate FDA Clinical Pharmacology Review



### Capturing pharmacokinetic variations





## Modelling different products







Gajjar et al 2022 EJPS

















#### Gajjar et al 2022 EJPS



#### Acknowledgments

- The author greatly appreciates comments, helpful suggestions from and valuable discussion with the following colleagues:
- Boehringer-Ingelheim:
  - Dr Jens. Quant
  - Dr. Heinrich Huber
  - Dr. Otmar Schaaf
  - Dr. Fabio Savarese
  - Dr. Jan Elias
  - Dr. Lu Vivian Tan
  - Mr. Matthias Klemencic
  - Dr. Johannes Popow
  - Dr. Karl- Heinz Lie