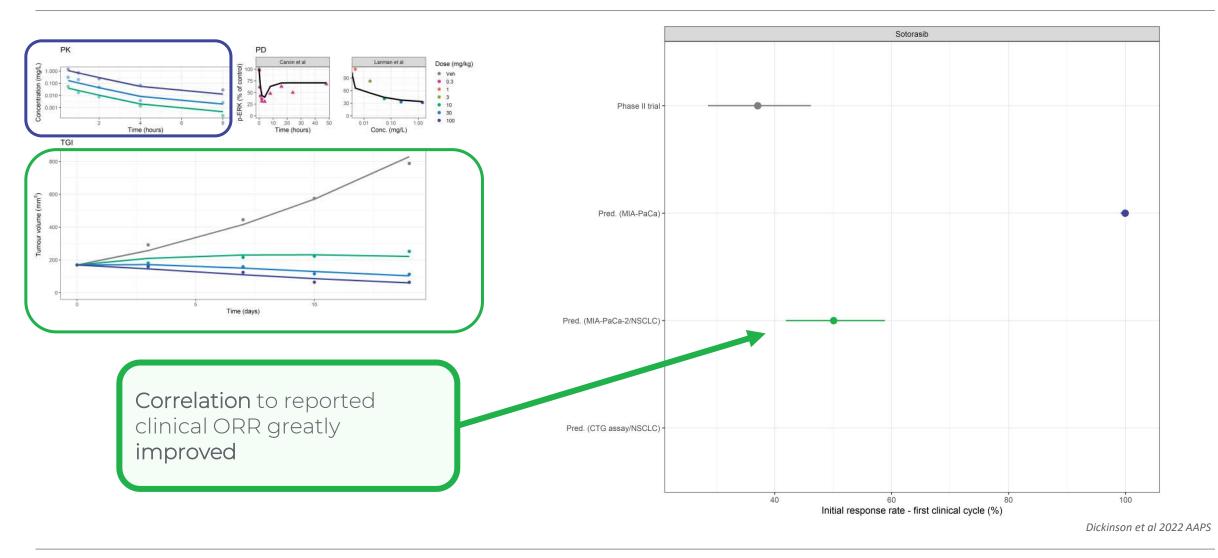

Streamlined Pathways to Clinical Success through Integrated Modelling

Jake Dickinson

Internal

- Identify opportunities within different stages of development projects where MIDD can be advantageous
- 2. Understand applications of a translational semi-mechanistic PK-PD-TGI model to predict clinical Objective Response Rate and efficacious dose to support dose selection
- 3. Explore how modelling approaches may result in new methodologies





Figure adapted Huang SM 2019 AAPS





Figure adapted Huang SM 2019 AAPS





Dickinson et al 2022 AAPS









Dickinson et al 2022 AAPS





























Figure adapted Huang SM 2019 AAPS



#### MIDD overview



Figure adapted Huang SM 2019 AAPS



#### Challenge of clinical studies









#### Pharmacokinetic variations



Figure adapted from Paliperidone Palmitate FDA Clinical Pharmacology Review



### Capturing pharmacokinetic variations





## Modelling different products







Gajjar et al 2022 EJPS

















#### Gajjar et al 2022 EJPS



#### Acknowledgments

- The author greatly appreciates comments, helpful suggestions from and valuable discussion with the following colleagues:
- Boehringer-Ingelheim:
  - Dr Jens. Quant
  - Dr. Heinrich Huber
  - Dr. Otmar Schaaf
  - Dr. Fabio Savarese
  - Dr. Jan Elias
  - Dr. Lu Vivian Tan
  - Mr. Matthias Klemencic
  - Dr. Johannes Popow
  - Dr. Karl- Heinz Liesenf