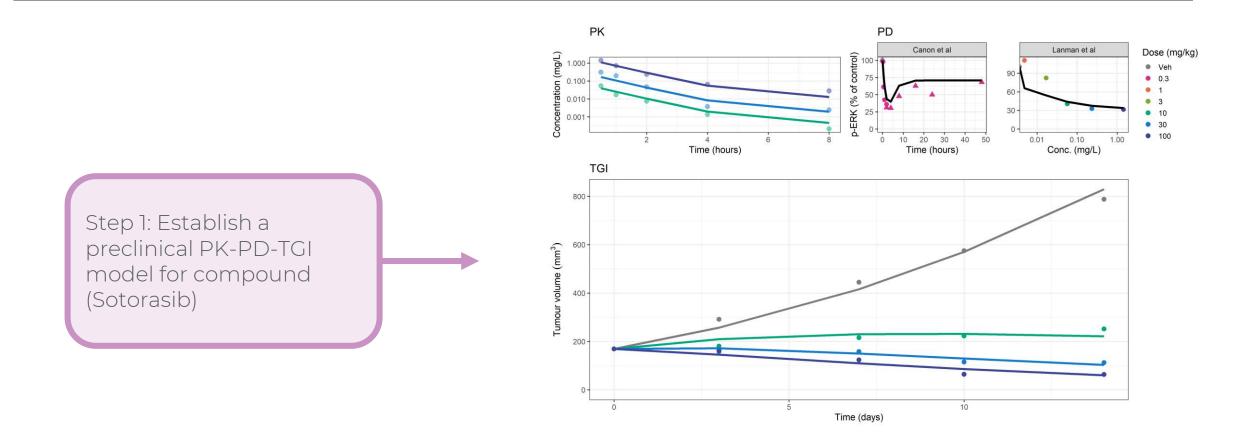

Streamlined Pathways to Clinical Success through Integrated Modelling

Jake Dickinson

Internal

- Identify opportunities within different stages of development projects where MIDD can be advantageous
- 2. Understand applications of a translational semi-mechanistic PK-PD-TGI model to predict clinical Objective Response Rate and efficacious dose to support dose selection
- 3. Explore how modelling approaches may result in new methodologies