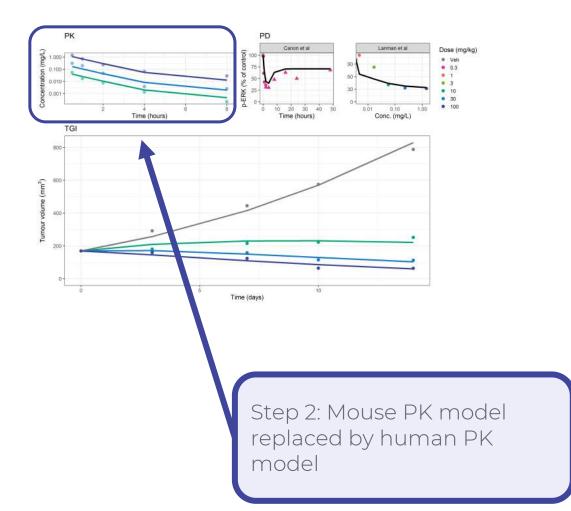

Streamlined Pathways to Clinical Success through Integrated Modelling

Jake Dickinson

Internal

- Identify opportunities within different stages of development projects where MIDD can be advantageous
- 2. Understand applications of a translational semi-mechanistic PK-PD-TGI model to predict clinical Objective Response Rate and efficacious dose to support dose selection
- 3. Explore how modelling approaches may result in new methodologies