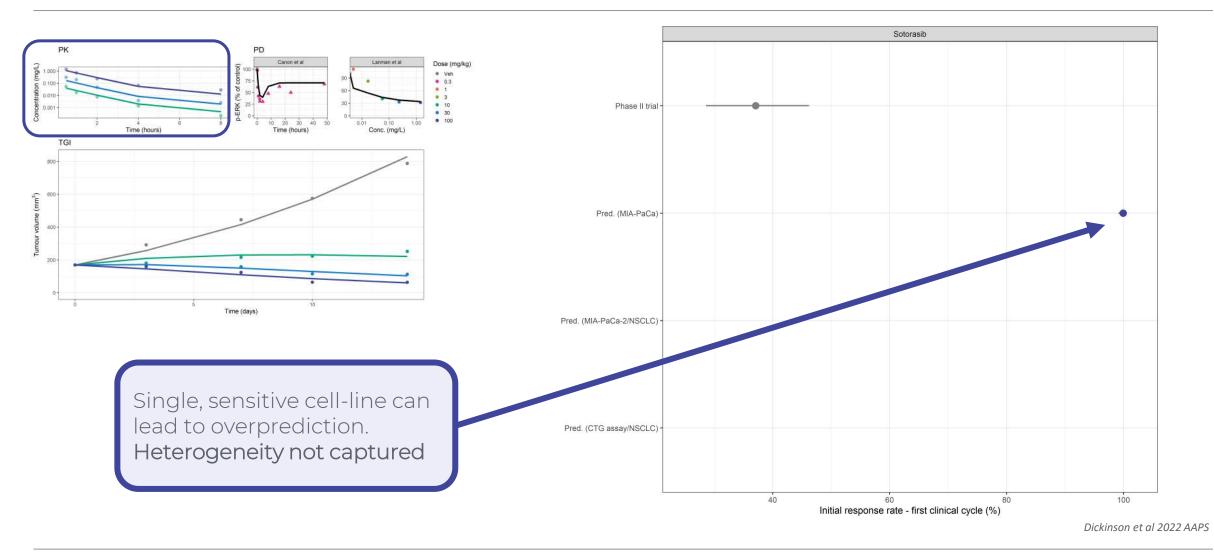

Streamlined Pathways to Clinical Success through Integrated Modelling

Jake Dickinson

Internal

- Identify opportunities within different stages of development projects where MIDD can be advantageous
- 2. Understand applications of a translational semi-mechanistic PK-PD-TGI model to predict clinical Objective Response Rate and efficacious dose to support dose selection
- 3. Explore how modelling approaches may result in new methodologies





Figure adapted Huang SM 2019 AAPS





Figure adapted Huang SM 2019 AAPS





Dickinson et al 2022 AAPS









Dickinson et al 2022 AAPS





























Figure adapted Huang SM 2019 AAPS



#### MIDD overview



Figure adapted Huang SM 2019 AAPS



#### Challenge of clinical studies









#### Pharmacokinetic variations



Figure adapted from Paliperidone Palmitate FDA Clinical Pharmacology Review



### Capturing pharmacokinetic variations





## Modelling different products







Gajjar et al 2022 EJPS

















#### Gajjar et al 2022 EJPS



#### Acknowledgments

- The author greatly appreciates comments, helpful suggestions from and valuable discussion with the following colleagues:
- Boehringer-Ingelheim:
  - Dr Jens. Quant
  - Dr. Heinrich Huber
  - Dr. Otmar Schaaf
  - Dr. Fabio Savarese
  - Dr. Jan Elias
  - Dr. Lu Vivian Tan
  - Mr. Matthias Klemencic
  - Dr. Johannes Popow
  - Dr. Karl- Heinz